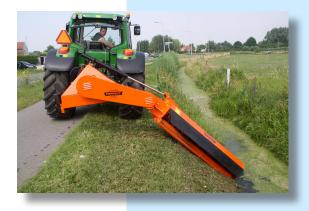

### FOR PROFESSIONAL ROAD SIDE MAINTENANCE

The ZF2 is a very robust professional articular offset flail mower, designed specifically for the maintenance of roadside verges, embankments, ditch sides etc.

Its articulation range of 155° (+90° to -65°) and its hydraulic side-shift of 70 cm (27") give the machine utmost flexibility to work around obstacles such as poles, trees etc. and to deal with variations in ground level.