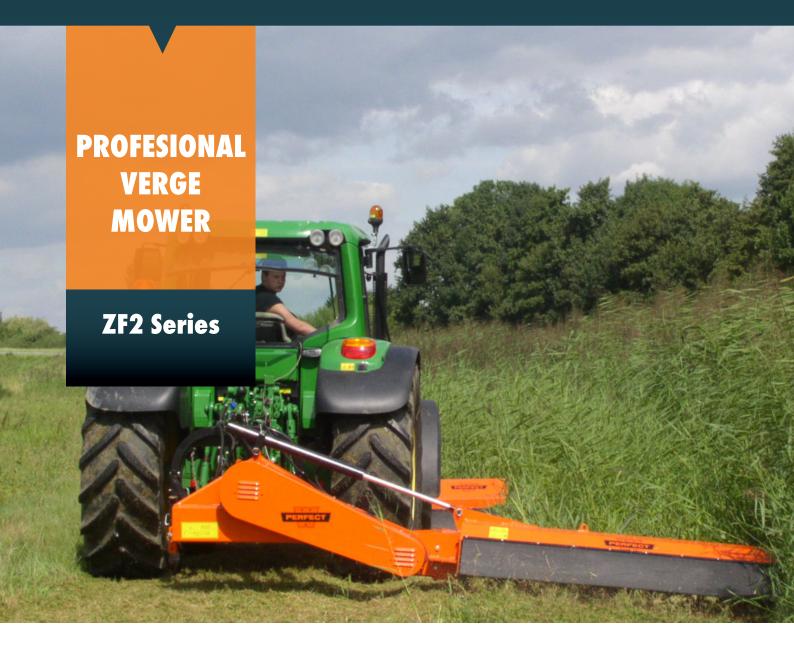

### FOR PROFESSIONAL ROAD SIDE MAINTENANCE

The ZF2 is a very robust professional articular offset flail mower, designed specifically for the maintenance of roadside verges, embankments, ditch sides etc.

Its articulation range of 155° (+90° to -65°) and its hydraulic side-shift of 70 cm (27") give the machine utmost flexibility to work around obstacles such as poles, trees etc. and to deal with variations in ground level.

## **ZF2 SERIES**

# Professional verge mowers

The standard configuration includes a 70 cm (27") hydraulic offset feature. The optional "Hydro-lift" option Allows for one sided lifting of the mowing head over 35 cm (15,5"). This makes it possible to mow shallow ditches with a (too) large mowing head.