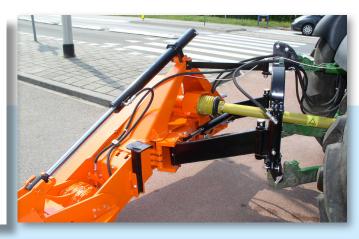

# Professional verge mowers

The standard configuration includes a 70 cm (27") hydraulic offset feature. The optional "Hydro-lift" option Allows for one sided lifting of the mowing head over 35 cm (15,5"). This makes it possible to mow shallow ditches with a (too) large mowing head.

A unique large deflection breakaway device ensures maximum protection. The pto power is transmitted to the flail rotor through a 5-fold power belt, which is automatically kept at the right tension. A flexible coupler eliminates peak strokes on the drive system.