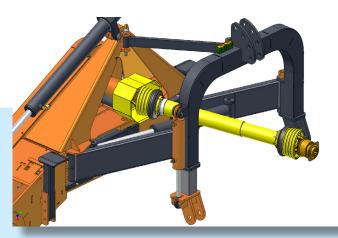

A unique large deflection breakaway device ensures maximum protection. The pto power is transmitted to the flail rotor through a 5-fold power belt, which is automatically kept at the right tension. A flexible coupler eliminates peak strokes on the drive system.