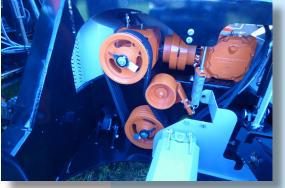

## **MULTIPLE CONFIGURATIONS**

Three heavy-duty mowing heads are mounted at a special frame which allows them to follow the ground contours independently. The rear mowers are equiped with a easily adjustable hydropneumatic ground pressure relief system.

Available as rear mount, front- and rear mount, front mount (reverse seat tractors or self propelled vehicles) or as a trailed version.