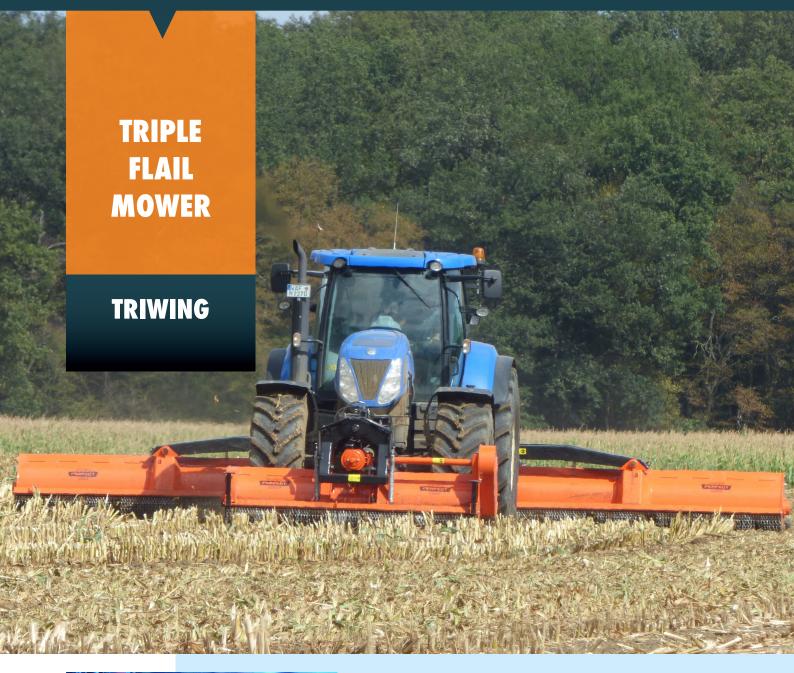

A very efficient drive system for minimal power loss and adjustable rear hoods result in maximum ef ciency and reduced fuel consumption.

8. 6 m working width with high efficiency drive system. Maximum efficiency and reduced fuel consumption!