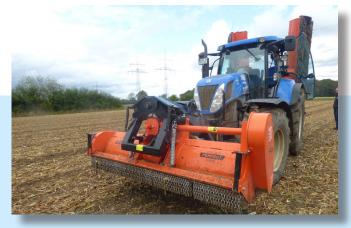

## Triwing Triple flail mower

The mid mower can be mounted in the tractor 3-pt. linkage with a special "pulled type" headstock. Or behind the two mid mowers at the special frame.

The standard 2,2 kg (5 lbs) special flails are fitted to the large diameter double balanced rotor with with heavy 20 mm bolts and replaceable steel bushes.PERFECT Combi-flails are optional avialbale.