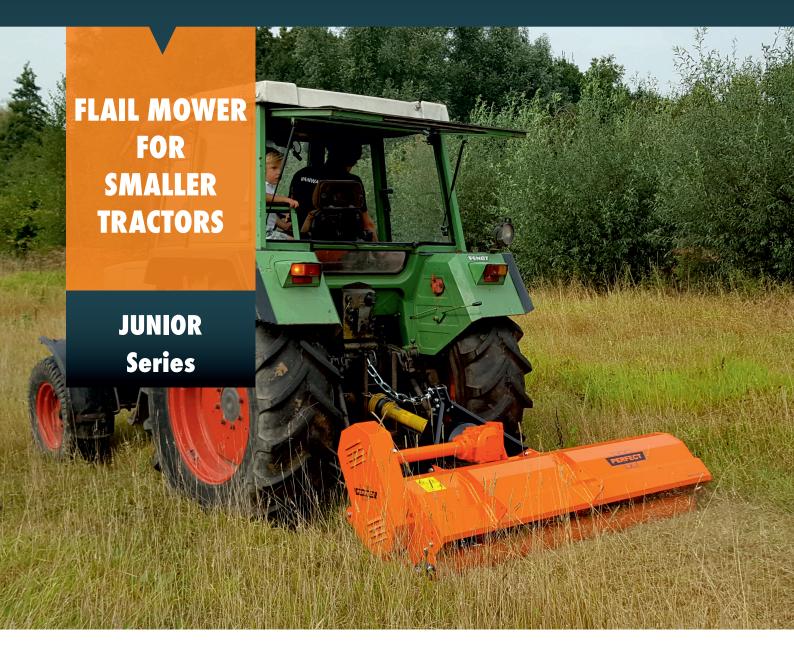

### **MAXIMUM EFFICIENCY UP TO 60 HP**

PERFECT flail mowers are characterised by their high-quality construction and low maintenance requirements.

The JUNIOR models have a light yet stable construction for use with smaller tractors.

## **JUNIOR SERIES**

# Flail mowers for smaller tractors

Special PERFECT 0,9 kg flails with a straight, continuous cutting edge guarantee an excellent cut, uniform cutting height and even spread of the grass over the rear roller.