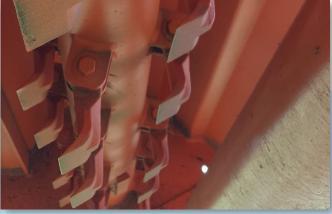

# Flail mowers for smaller tractors

Special PERFECT 0,9 kg flails with a straight, continuous cutting edge guarantee an excellent cut, uniform cutting height and even spread of the grass over the rear roller.