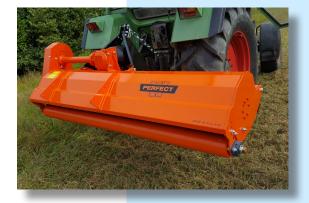

# Flail mowers for smaller tractors

Special PERFECT 0,9 kg flails with a straight, continuous cutting edge guarantee an excellent cut, uniform cutting height and even spread of the grass over the rear roller.

### STATE OF THE ART PRODUCTION

Alle PERFECT mowers are completely designed and manufactured in our factory in the Netherlands using the latest production technics and first class components only. Standard configuration includes a Walterscheid PTO shaft.